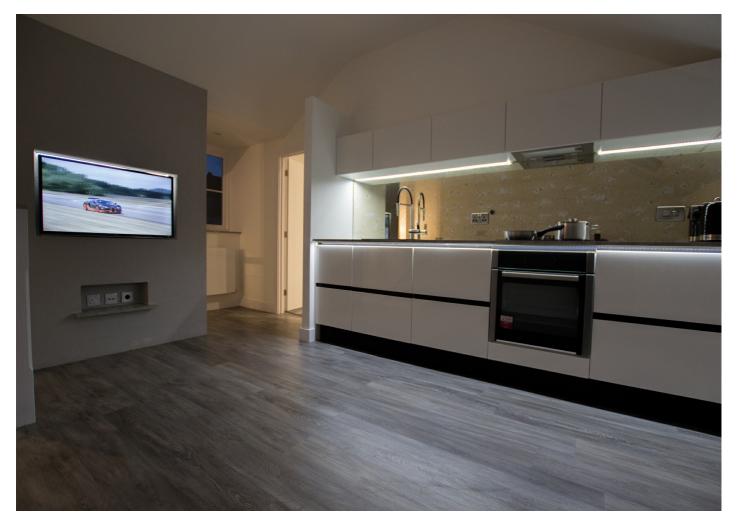

### Description

Luxury town centre coach house within walking distance of the shops, bars and restaurants. Sensor lit car port leading to a ground floor bedroom and shower room. Upstairs the property has a modern and open plan lounge kitchen which leads to the ensuite master bedroom. Externally the court yard garden affords space and privacy with a timber shed provided.

- 2 ensuite bedrooms
- Solar panels
- Slate tiles and metal rainwater goods
- Nest heating thermostat
- Modern kitchen with integrated appliances
- 10 year structural warranty