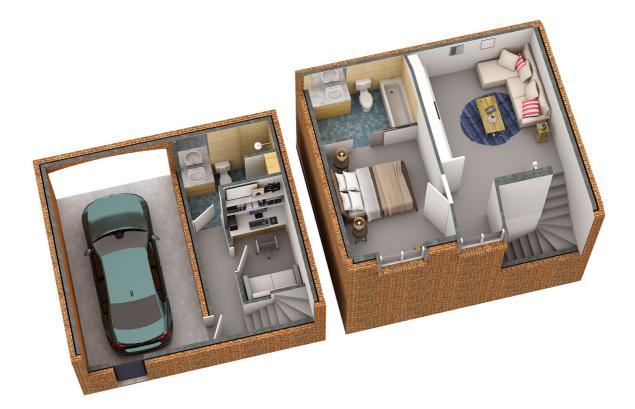

## Hill Street, Learnington Spa

7 Hill St Leamington Spa CV32 5XT UK



### **Property Details**



### Description

Luxury town centre coach house within walking distance of the shops, bars and restaurants. Sensor lit car port leading to a ground floor bedroom and shower room. Upstairs the property has a modern and open plan lounge kitchen which leads to the ensuite master bedroom. Externally the court yard garden affords space and privacy with a timber shed provided.

- 2 ensuite bedrooms
- Solar panels
- Slate tiles and metal rainwater goods
- Nest heating thermostat
- Modern kitchen with integrated appliances
- 10 year structural warranty















# Floorplans

Floorplan



**J** 01926 754034

☑ info@symondsnewey.co.uk