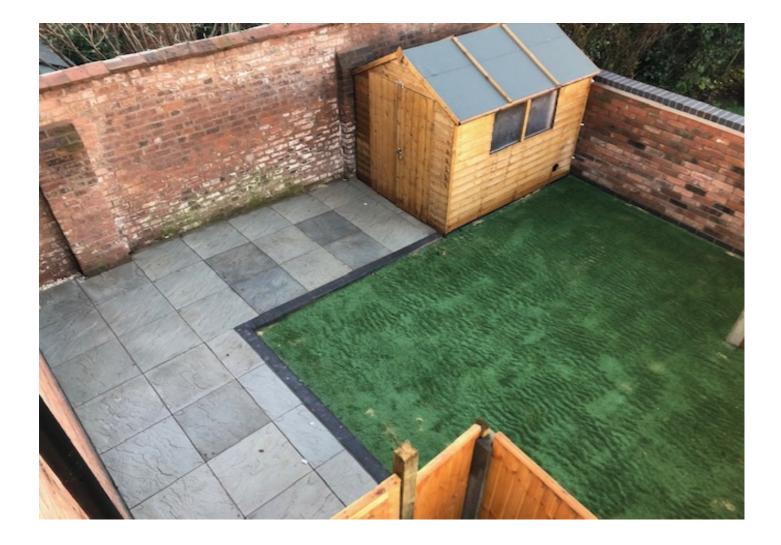

### Description

Luxury town centre coach house within walking distance of the shops, bars and restaurants. Sensor lit car port leading to a ground floor bedroom and shower room. Upstairs the property has a modern and open plan lounge kitchen which leads to the ensuite master bedroom. Externally the court yard garden affords space and privacy with a timber shed provided.