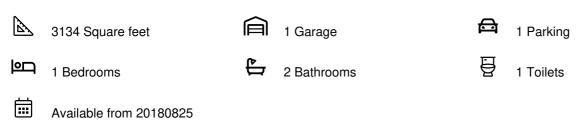

## Hill Street, Learnington Spa

7 Hill St Leamington Spa CV32 5XT UK



### **Property Details**



### Description

Luxury town centre coach house within walking distance of the shops, bars and restaurants. Sensor lit car port leading to a ground floor bedroom and shower room. Upstairs the property has a modern and open plan lounge kitchen which leads to the ensuite master bedroom. Externally the court yard garden affords space and privacy with a timber shed provided.

- 2 ensuite bedrooms
- Solar panels
- Slate tiles and metal rainwater goods
- Nest heating thermostat
- Modern kitchen with integrated appliances
- 10 year structural warranty















# Floorplans

Floorplan



**J** 01926 754034

☑ info@symondsnewey.co.uk