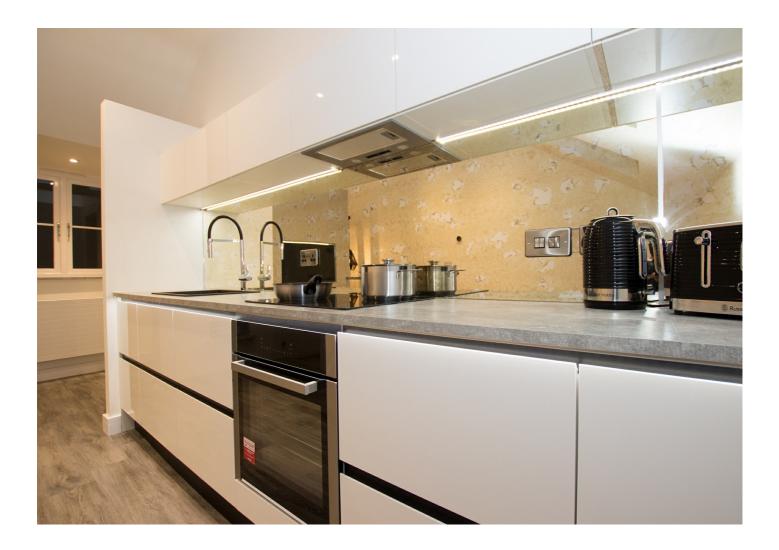

### Description

Luxury town centre coach house within walking distance of the shops, bars and restaurants. Sensor lit car port leading to a ground floor bedroom and shower room. Upstairs the property has a modern and open plan lounge kitchen which leads to the ensuite master bedroom. Externally the court yard garden affords space and privacy with a timber shed provided.

- 2 ensuite bedrooms
- Solar panels
- Slate tiles and metal rainwater goods
- Nest heating thermostat
- Modern kitchen with integrated appliances
- 10 year structural warranty