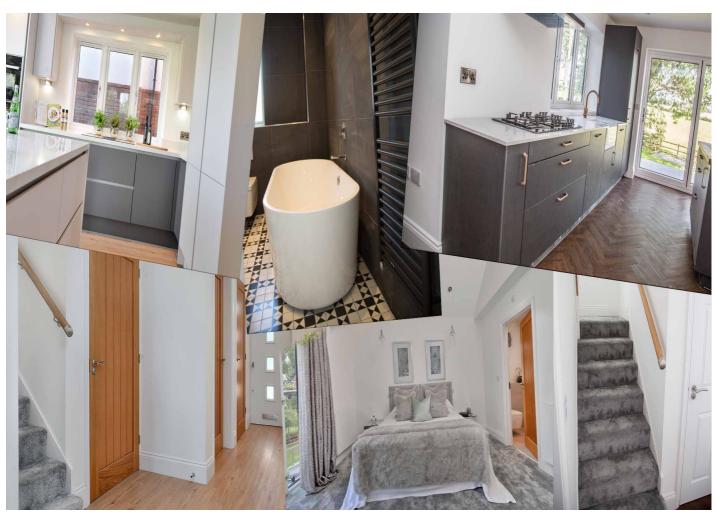

#### Plot 1

- · Bespoke property with just 1 of this design available at our Park Mews site
- · Detached 2 storey property
- · Open plan kitchen diner
- · Separate lounge area with feature bay window
- Ensuite to master bedroom
- · Rear garden with large and protected Oak tree
- 1045 sq feet internal size / 97 sq metres