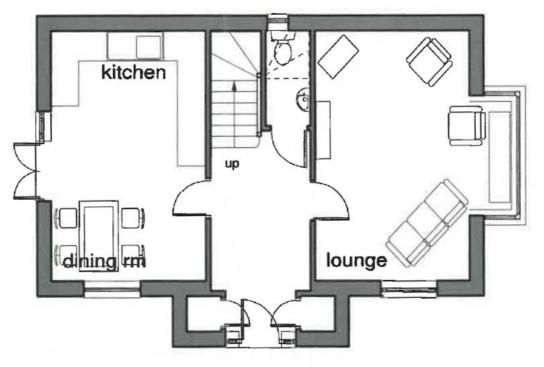

been secured off plan before the build is complete.

For families the development is less than half a mile from 'Hastings High School and even closer to 'Burbage Church of England Infant School' . Both of these schools have been rated 'Good' in the latest ofstead reports.

Each plot comes with 2 allocated parking spaces and a 10 year NHBC structural warranty.

#### Plot 1

- · Bespoke property with just 1 of this design available at our Park Mews site
- · Detached 2 storey property
- · Open plan kitchen diner
- · Separate lounge area with feature bay window
- Ensuite to master bedroom
- · Rear garden with large and protected Oak tree
- 1045 sq feet internal size / 97 sq metres

Available to purchase off plan now.











First Floor Plan



first floor plan

#### **Ground Floor Plan**



ground floor plan