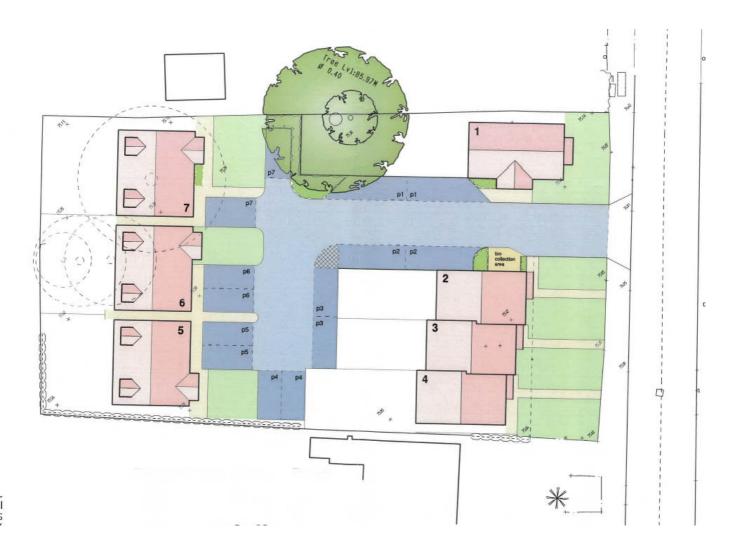

## Description

This exclusive development of 7 homes lies in the centre of Burbage, just a short walk to the local shops, bars and restaurants that this popular village offers. The mix of bungalows, terrace and detached houses will appeal to first time buyers, families and downsizes. With the attention detail that comes as standard with a Symonds & Newey home these are sure to be popular and we expect most of the plots to have been secured off plan before the build is complete.

Each plot comes with 2 allocated parking spaces and a 10 year NHBC structural warranty.