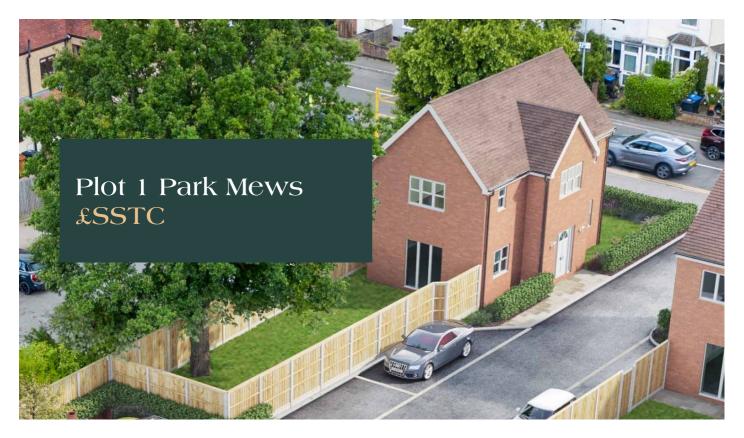

# Plot 1 Park Mews

#### Plot 1

- · Bespoke property with just 1 of this design available at our Park Mews site
- · Detached 2 storey property
- · Open plan kitchen diner
- · Separate lounge area with feature bay window
- Ensuite to master bedroom
- · Rear garden with large and protected Oak tree
- 1045 sq feet internal size / 97 sq metres