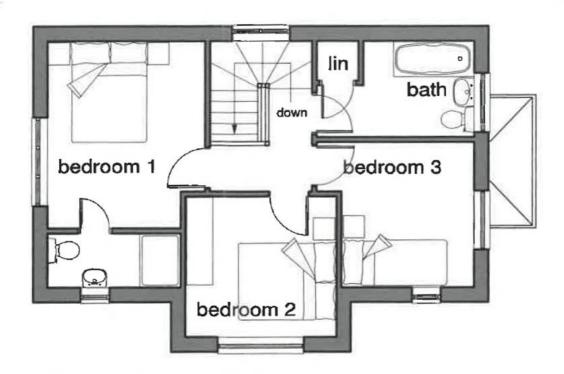

popular and we expect most of the plots to have been secured off plan before the build is complete.

For families the development is less than half a mile from 'Hastings High School and even closer to 'Burbage Church of England Infant School' . Both of these schools have been rated 'Good' in the latest ofstead reports.

Each plot comes with 2 allocated parking spaces and a 10 year NHBC structural warranty.

#### Plot 1

- · Bespoke property with just 1 of this design available at our Park Mews site
- · Detached 2 storey property
- · Open plan kitchen diner
- · Separate lounge area with feature bay window
- Ensuite to master bedroom
- · Rear garden with large and protected Oak tree
- 1045 sq feet internal size / 97 sq metres

Available to purchase off plan now.











First Floor Plan



first floor plan

#### **Ground Floor Plan**



ground floor plan