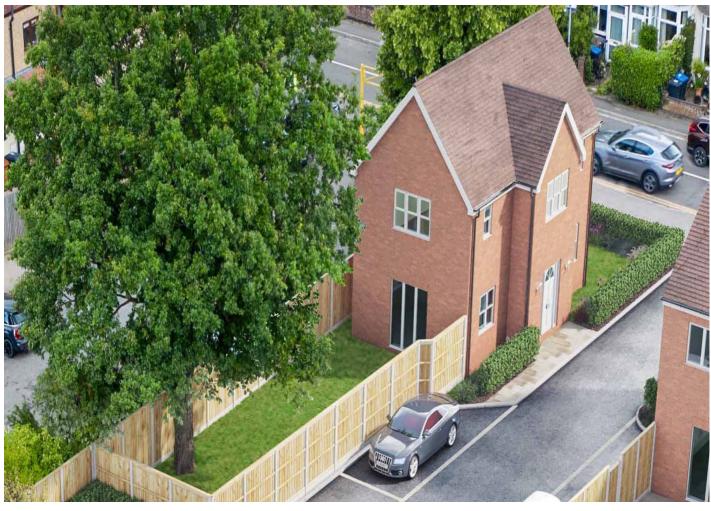

#### Plot 1

- · Bespoke property with just 1 of this design available at our Park Mews site
- · Detached 2 storey property
- · Open plan kitchen diner
- · Separate lounge area with feature bay window
- Ensuite to master bedroom
- · Rear garden with large and protected Oak tree
- 1045 sq feet internal size / 97 sq metres