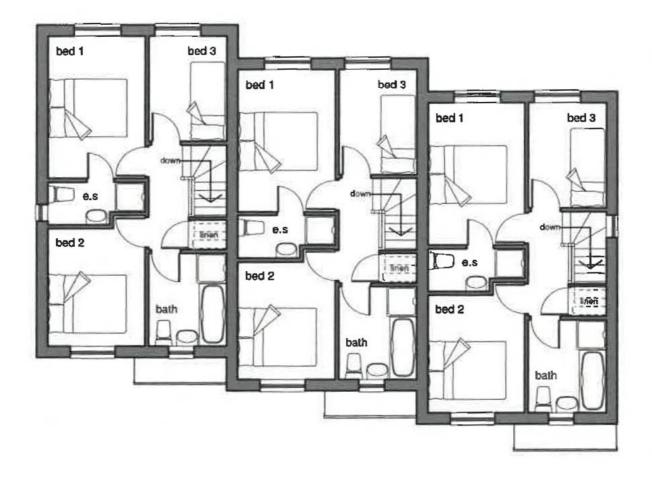

ttention detail that comes as standard with a Symonds & Newey home these are sure to be popular and we expect most of the plots to have been secured off plan before the build is complete.

For families the development is less than half a mile from 'Hastings High School and even closer to 'Burbage Church of England InfantSchool' . Both of these schools have been rated 'Good' in the latest ofstead reports.

Each plot comes with 2 allocated parking spaces and a 10 year NHBC structural warranty.

### Plot 2

- End terrace 2 storey property
- Open plan kitchen diner lounge
- Ensuite to master bedroom
- 1st floor storage cupboard
- Rear garden
- 2 allocated parking spaces

Available to purchase off plan now.









# PARKMEWS

# Floorplans

**Ground Floor Plan** 



#### **First Floor Plan**



### ☑ info@symondsnewey.co.uk

**J** 01926 754034