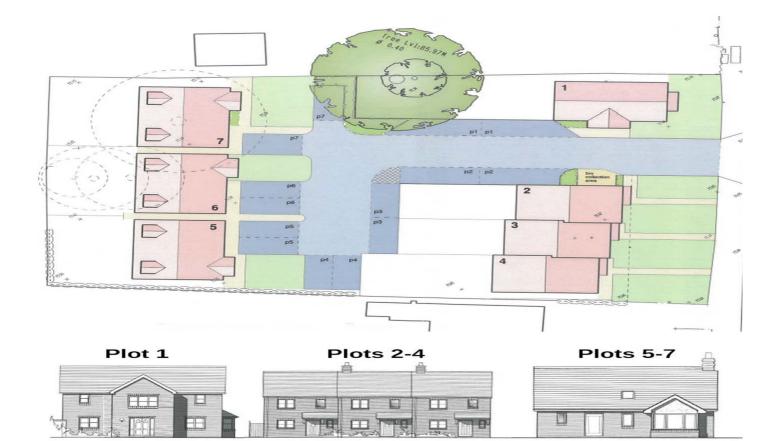

## Description

This exclusive development of 7 homes lies in the centre of Burbage, just a short walk to the local shops, bars and restaurants that this popular village offers. The mix of bungalows, terrace and detached houses will appeal to first time buyers, families and downsizes. With the attention detail that comes as standard with a Symonds & Newey home these are sure to be popular and we expect most of the plots to have been secured off plan before the build is complete.

### Plot 2

- End terrace 2 storey property
- Open plan kitchen diner lounge
- Ensuite to master bedroom
- 1st floor storage cupboard
- Rear garden
- 2 allocated parking spaces

Available to purchase off plan now.