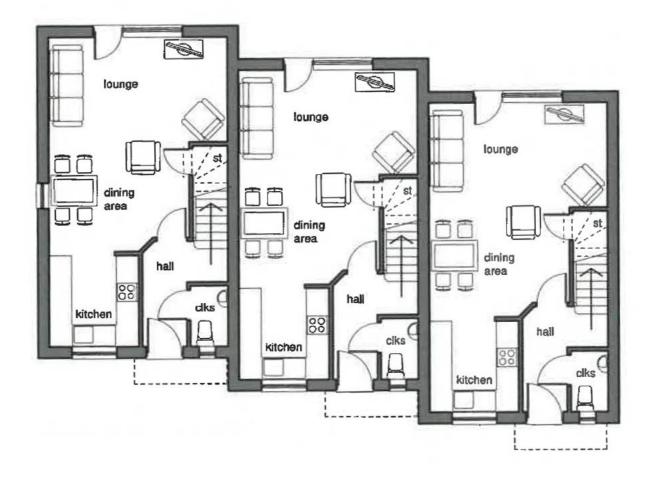

ies and downsizes. With the attention detail that comes as standard with a Symonds & Newey home these are sure to be popular and we expect most of the plots to have been secured off plan before the build is complete.

For families the development is less than half a mile from 'Hastings High School and even closer to 'Burbage Church of England InfantSchool' . Both of these schools have been rated 'Good' in the latest ofstead reports.

Each plot comes with 2 allocated parking spaces and a 10 year NHBC structural warranty.

### Plot 2

- End terrace 2 storey property
- Open plan kitchen diner lounge
- Ensuite to master bedroom
- 1st floor storage cupboard
- Rear garden
- 2 allocated parking spaces

Available to purchase off plan now.









# PARKMEWS

# Floorplans

**Ground Floor Plan** 



#### **First Floor Plan**



### ☑ info@symondsnewey.co.uk

**J** 01926 754034