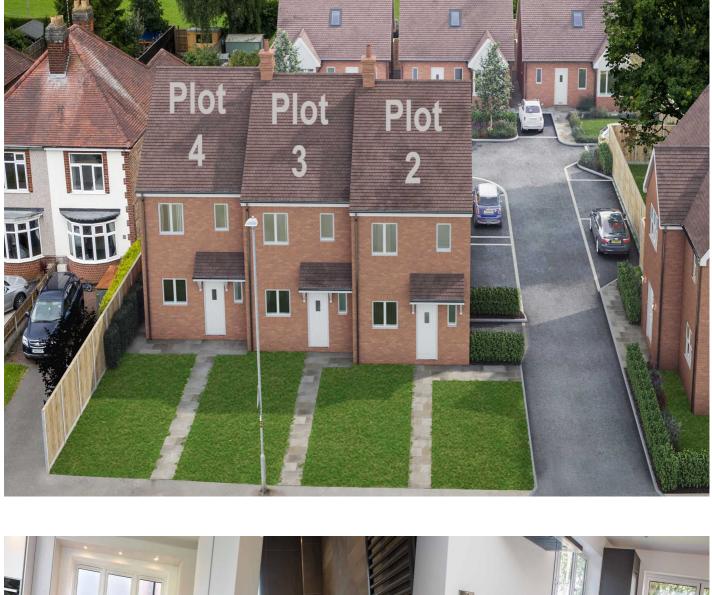

### Plot 2

- End terrace 2 storey property
- Open plan kitchen diner lounge
- Ensuite to master bedroom
- 1st floor storage cupboard
- Rear garden
- 2 allocated parking spaces

Available to purchase off plan now.