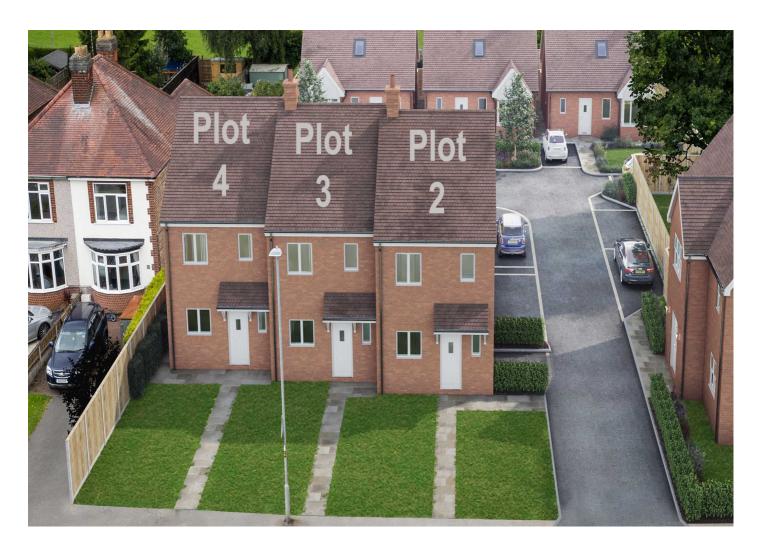

#### Plot 3

- Mid terrace 2 storey property
- · Open plan kitchen diner lounge
- · Ensuite to master bedroom
- 1st floor storage cupboard
- Rear garden
- · 2 allocated parking spaces

Available to purchase off plan now.