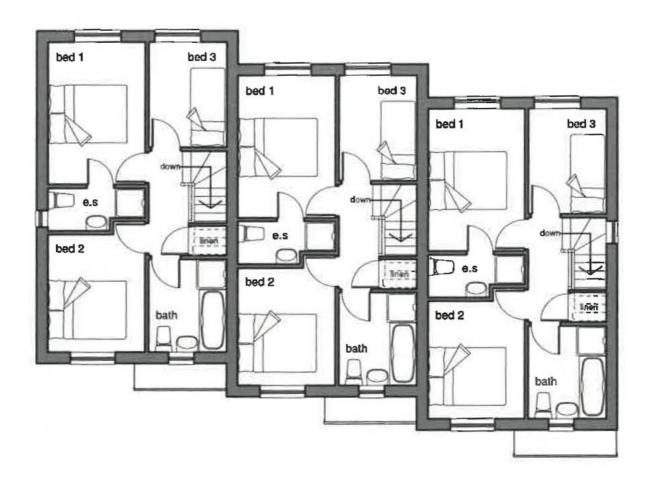

nsizes. With the attention detail that comes as standard with a Symonds & Newey home these are sure to be popular and we expect most of the plots to have been secured off plan before the build is complete.

For families the development is less than half a mile from 'Hastings High School and even closer to 'Burbage Church of England InfantSchool'. Both of these schools have been rated 'Good' in the latest ofstead reports.

Each plot comes with 2 allocated parking spaces and a 10 year NHBC structural warranty.

#### Plot 3

- Mid terrace 2 storey property
- · Open plan kitchen diner lounge
- · Ensuite to master bedroom
- 1st floor storage cupboard
- Rear garden
- · 2 allocated parking spaces

Available to purchase off plan now.









### **Ground Floor Plan**



### **First Floor Plan**