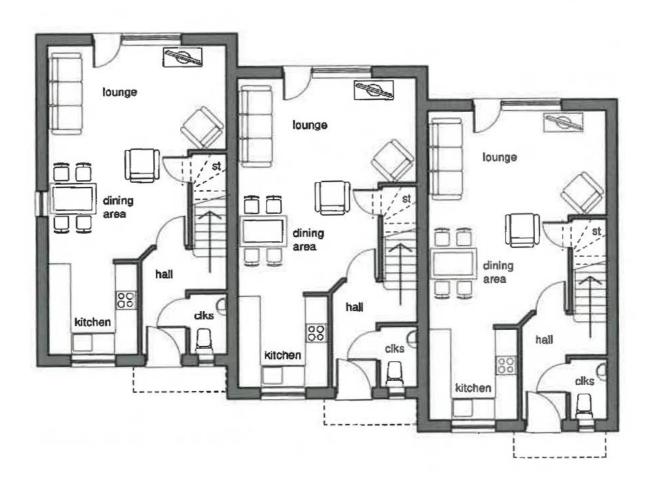

ime buyers, families and downsizes. With the attention detail that comes as standard with a Symonds & Newey home these are sure to be popular and we expect most of the plots to have been secured off plan before the build is complete.

For families the development is less than half a mile from 'Hastings High School and even closer to 'Burbage Church of England InfantSchool'. Both of these schools have been rated 'Good' in the latest ofstead reports.

Each plot comes with 2 allocated parking spaces and a 10 year NHBC structural warranty.

#### Plot 3

- Mid terrace 2 storey property
- · Open plan kitchen diner lounge
- · Ensuite to master bedroom
- 1st floor storage cupboard
- Rear garden
- · 2 allocated parking spaces

Available to purchase off plan now.









### **Ground Floor Plan**



### **First Floor Plan**