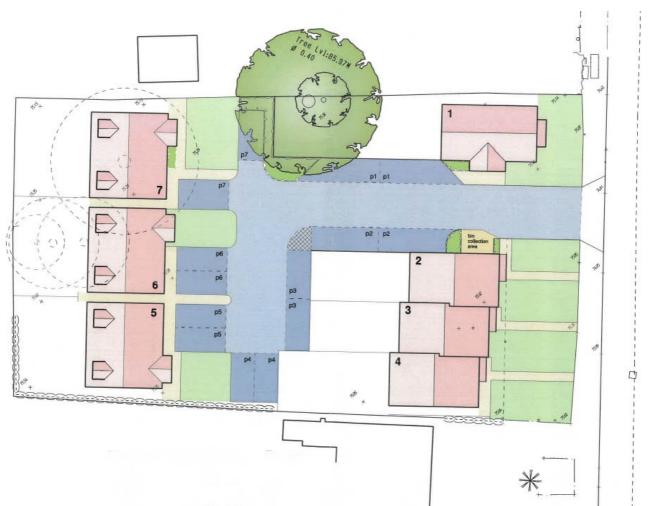

# Description

This exclusive development of 7 homes lies in the centre of Burbage, just a short walk to the local shops, bars and restaurants that this popular village offers. The mix of bungalows, terrace and detached houses will appeal to first time buyers, families and downsizes. With the attention detail that comes as standard with a Symonds & Newey home these are sure to be popular and we expect most of the plots to have been secured off plan before the build is complete.