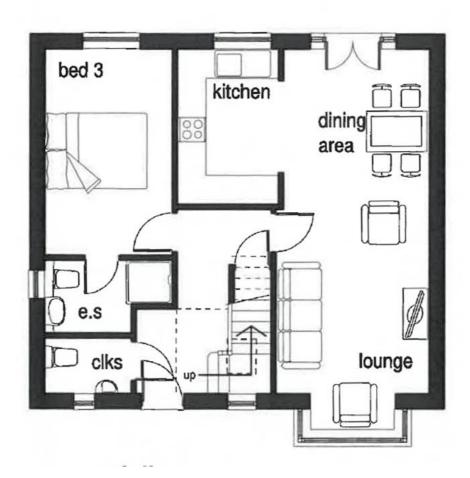

### **Ground Floor Plan**

#### Plot 5

- · Detached dormer bungalow
- Open plan kitchen diner lounge
- Ensuite to bedroom 3
- Cloakroom
- 2 further double bedrooms on 1st floor
- · Rear garden
- 2 allocated parking spaces

Available to purchase off plan now