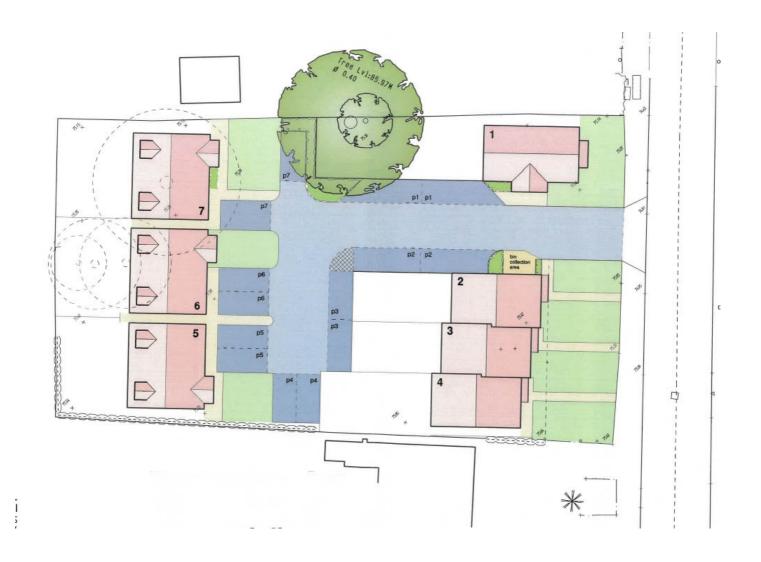

# Description

This exclusive development of 7 homes lies in the centre of Burbage, just a short walk to the local shops, bars and restaurants that this popular village offers. The mix of bungalows, terrace and detached houses will appeal to first time buyers, families and downsizes. With the attention detail that comes as standard with a Symonds & Newey home these are sure to be popular and we expect most of the plots to have been secured off plan before the build is complete.