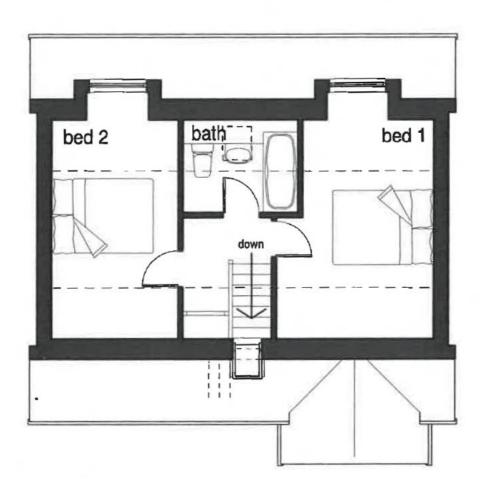

### First Floor Plan

#### Plot 5

- · Detached dormer bungalow
- Open plan kitchen diner lounge
- Ensuite to bedroom 3
- Cloakroom
- 2 further double bedrooms on 1st floor
- · Rear garden
- 2 allocated parking spaces

Available to purchase off plan now