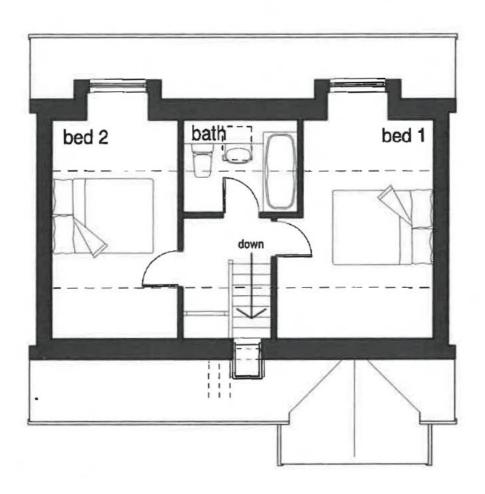

### First Floor Plan

#### Plot 7

- · Detached dormer bungalow
- Open plan kitchen diner lounge
- Ensuite to bedroom 3
- Cloakroom
- 2 further double bedrooms on 1st floor
- · Rear garden
- 2 allocated parking spaces

Available to purchase off plan now