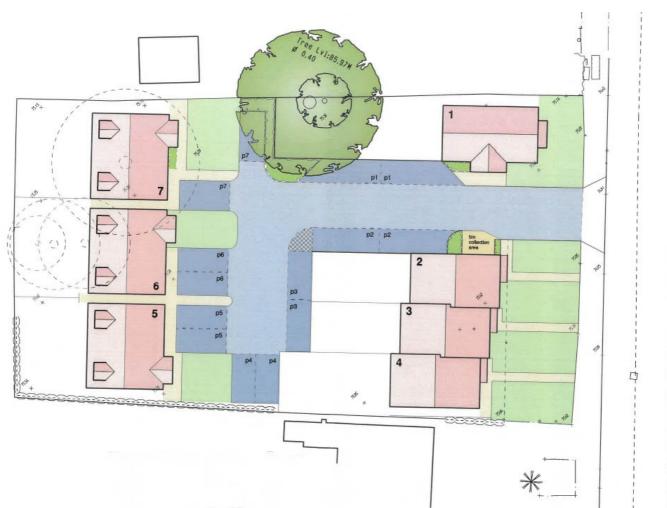

## Description

This exclusive development of 7 homes lies in the centre of Burbage, just a short walk to the local shops, bars and restaurants that this popular village offers. The mix of bungalows, terrace and detached houses will appeal to first time buyers, families and downsizes. With the attention detail that comes as standard with a Symonds & Newey home these are sure to be popular and we expect most of the plots to have been secured off plan before the build is complete.

#### Plot 7

- · Detached dormer bungalow
- Open plan kitchen diner lounge
- Ensuite to bedroom 3
- Cloakroom
- 2 further double bedrooms on 1st floor
- · Rear garden
- 2 allocated parking spaces

Available to purchase off plan now