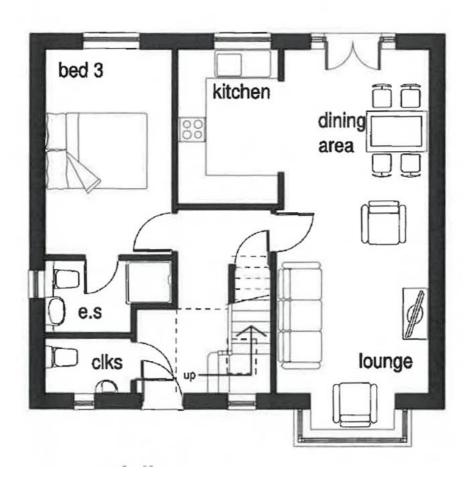

### **Ground Floor Plan**

#### Plot 7

- · Detached dormer bungalow
- Open plan kitchen diner lounge
- Ensuite to bedroom 3
- Cloakroom
- 2 further double bedrooms on 1st floor
- · Rear garden
- 2 allocated parking spaces

Available to purchase off plan now